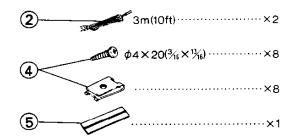

#### **PARTS INCLUDED**

#### **PARTS LIST**

\* New parts

Parts without parts No. are not supplied.

| Ref No. | New parts | Parts No.            | Description        |
|---------|-----------|----------------------|--------------------|
| 1       |           | B06-0744-08          | GRILLE             |
| 2       |           | £30-5136-08          | CORD SET           |
| 3       |           | F09-1052-08          | PROTECTOR          |
| ⑤       |           | J69-0111- <b>0</b> 8 | ADHESIVE TAPE      |
| İ       |           |                      | (to fix PROTECTOR) |
| 4       |           | N99-1242-08          | SCREW SET          |
| 6       | *         | T15-0263-08          | SPEAKER            |