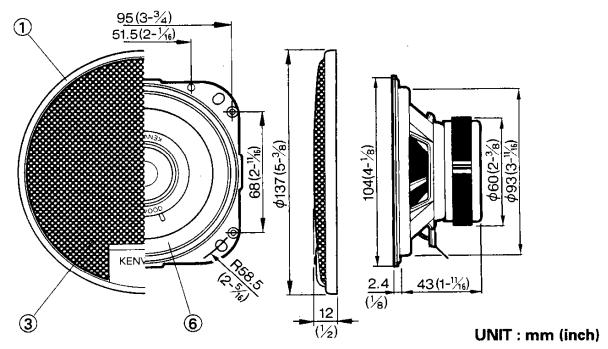

### **EXTERNAL VIEW**

#### **SPECIFICATIONS**

| System                    | 2 way 2 speaker      |
|---------------------------|----------------------|
| Woofer 104mm (4in) \      | Nater resistant cone |
| type                      | ) B. I               |
| Tweeter35mm (1-3/8in      |                      |
| Impedance                 | 4Ω                   |
| Peak input power          | 50W                  |
| Maximum input power       | 34W                  |
| Rated input power         |                      |
| Sensitivity               | 90dB/W at 1m         |
| Frequency response        | 60Hz~20kHz           |
| Crossover frequency       | 14kHz                |
| Dimensions                |                      |
| Width                     | 137mm (5-3/8in)      |
| Height                    |                      |
|                           |                      |
| Depth                     |                      |
| Mounting depth            |                      |
| Net weight (PC) W/GR      |                      |
| Weight of magnet (Woofer) | 100g (3.6oz)         |
|                           |                      |